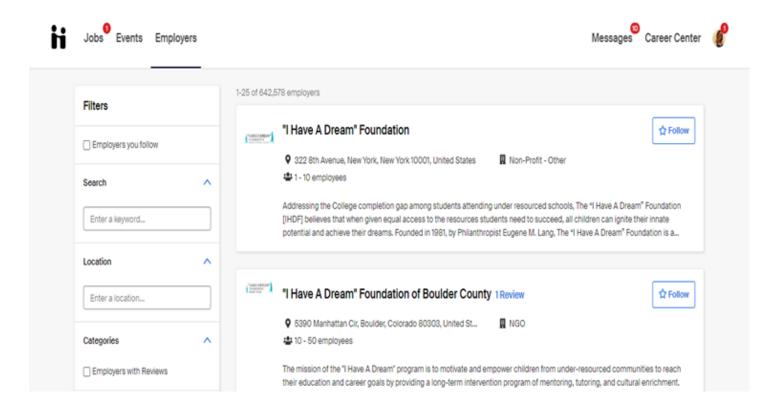

# Step 2: Utilize the Filters for best results.

 Search keywords or provide job areas or major type