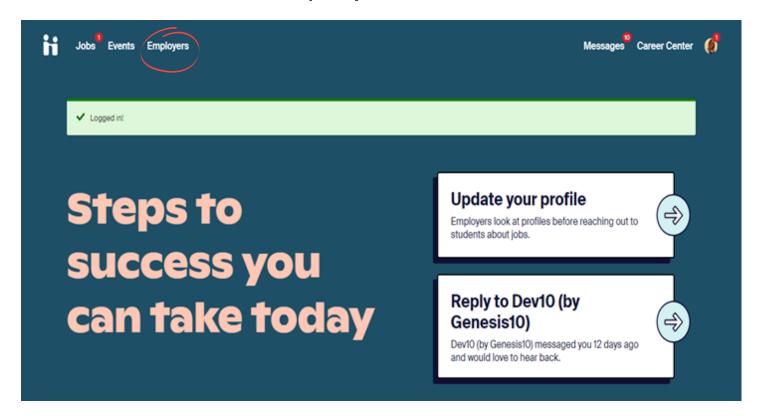

# NETWORKING ON HANDSHAKE



# Step 1: Login into Handshake.

Click on the employers tab



# Step 2: Utilize the Filters for best results.

 Search keywords or provide job areas or major type



# Step 3: Read through the employer information.

- Use provided contact information
- You can also direct message contacts if they are public on Handshake



Step 4: Craft a message to send to the employer or the recruiter.

### Here are some resources for guidance!

- This Networking Email Has a 96%
   Success Rate [Template]
- Career Development Center- Networking
- <u>Career Development Center-</u> <u>Informational Interview Handout</u>