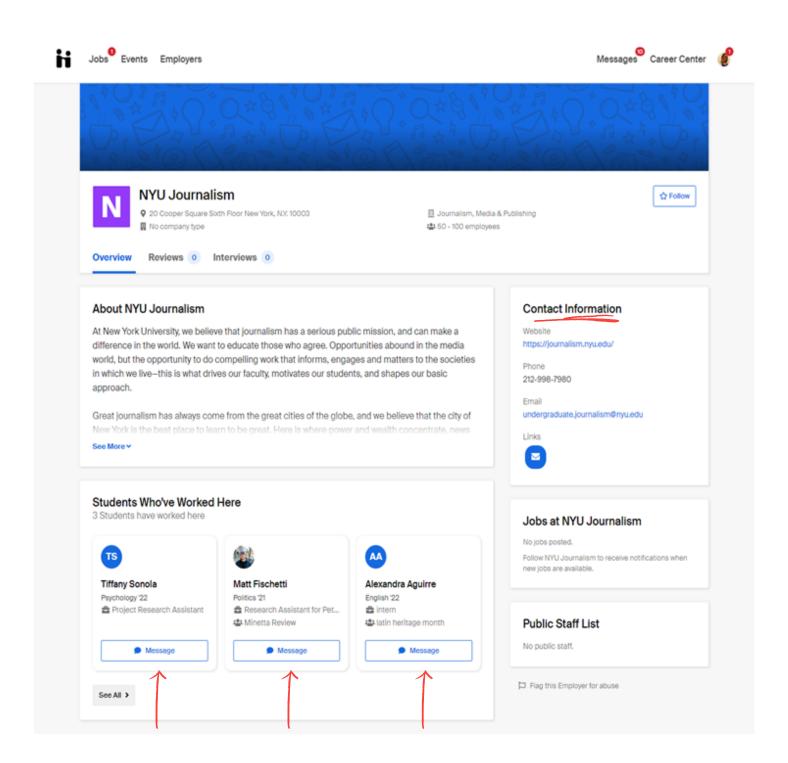

# Step 3: Read through the employer information.

- Use provided contact information
- You can also direct message contacts if they are public on Handshake

Step 4: Craft a message to send to the employer or the recruiter.