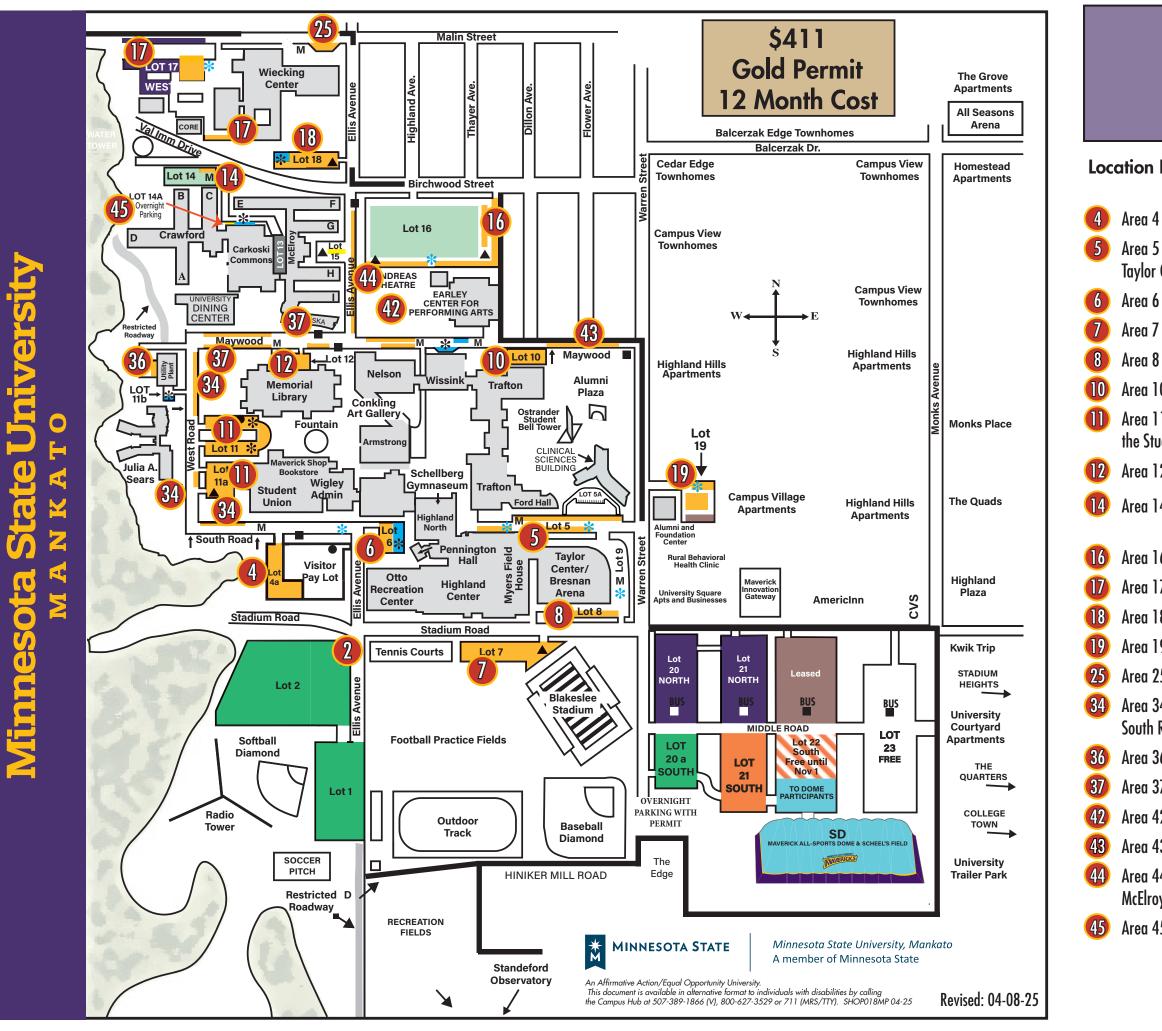

## 2025-26 Gold Permit

| References for Choices Gold Permit                                                              | Stalls |
|-------------------------------------------------------------------------------------------------|--------|
| – Lot 4a sunken lot lower lever                                                                 | 72     |
| — Gold Lot 5 (old Arboretum Gold) on north side of<br>Center and Myers Field House              | 71     |
| – Lot 6 between Otto Arena and Morris Hall                                                      | 32     |
| – Lot 7 east of tennis courts across from Myers Field House                                     | 180    |
| – Lot 8 between Taylor Center and Stadium Road                                                  | 26     |
| 0 — Lot 10 by Trafton Science Center East                                                       | 4      |
| 1 — Lot 11 (horseshoe shaped) and lot 11a west of<br>dent Union, Lot 11(57), Lot 11a (99)       | 130    |
| 2 — Lot 12 north of Memorial Library                                                            | 11     |
| 4 – Lot 14 north end of Crawford C Hall<br>(May be transferred to new Lot 13 by Crawford)       | 9      |
| 6 — Lot 16 Gold stalls are on the east side of Lot 16                                           | 235    |
| 7 — Lot 17 Gold stalls are on the east side of Lot 17                                           | 54     |
| 8 — Lot 18 south side of Wiecking Center                                                        | 60     |
| 9 — Lot 19 east side of Alumni Foundation Center                                                | 20     |
| 5 — Malin Street Gold                                                                           | 6      |
| 4 — Rugby Gold - east curb on West Road and north curb of<br>Road west facing the Student Union | 21     |
| 6 — Utility Plant Gold on the west side of Utility Plant                                        | 12     |
| 7 — Maywood Gold West (south curbside only)                                                     | 20     |
| 2 — Nelson Gold across from Nelson Hall                                                         | 8      |
| 3 — Trafton Curbside Gold east of Lot 10, south curb of Maywoo                                  | od 17  |
| 4 — McElroy Curbside Gold on east curb across from<br>y Center                                  | 19     |
| 5 — Crawford D wing Gold on west end of Crawford D wing                                         | 4      |
| TOTAL                                                                                           | 1,011  |