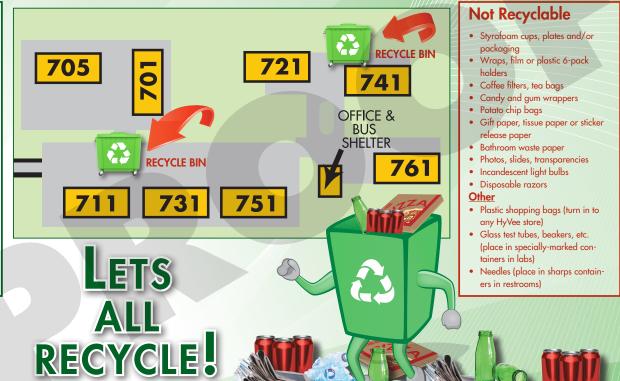

## STADIUM HEIGHTS RESIDENCE COMMUNITY RECYCLING GUIDE



## **Recycle These Items**

- · Aluminum containers and cans
- Plastic containers #1 #7
- Glass beverage containers
- Paper, newspaper, junk mail, greeting cards
- Magazines
- Phone books
- Paperback books
- Paperboard boxes (pizza boxes can be recycled as long as there is very little food and/or grease contamination)
- Cardboard boxes (flatten and place next to paper recycling bin)

A member of the Minnesota State system and an Affirmative Action/Equal Opportunity University. This document is available in alternative

This document is available in alternative format to individuals with disabilities by calling Building Services at 507-389-6804 (V), 800-627-3529 or 711 (MRS/TTY). SHOP207MS 11-16