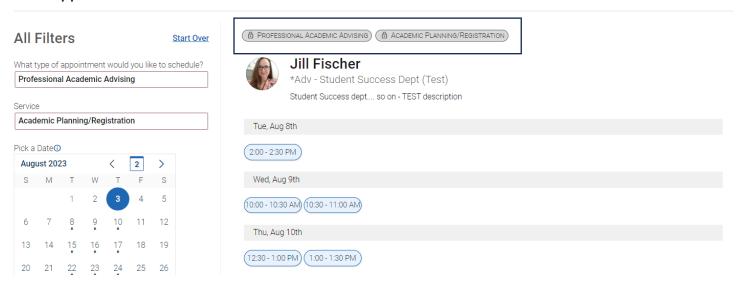

At the top of the page, you will see the options you chose on the previous page. These options can't be changed unless you select the **Start Over** link. These options are shown as "locked" as in the image below.

<u>Note:</u> If you click the back button on your browser, you may move away from the specific staff member's availability you were accessing using their PAL link. If you need to change something as you set up an appointment, always use the Start Over link.