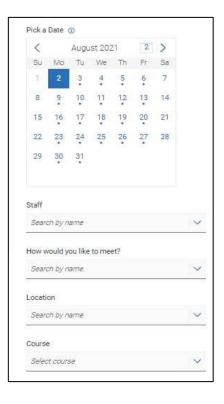

## **New Appointment**

On the left is a filter panel that also shows the filters chosen, a calendar to pick a date for the appointment, and more filters to narrow appointment options. You can narrow by how you would like to meet, location, and course and adjust those filters as needed. The main panel updates to reflect filtering automatically.

**NOTE:** Availability will only show for those individuals who are a part of your assigned success team (i.e., academic advisor, student success coaches, instructors, etc.) who have availability set up.