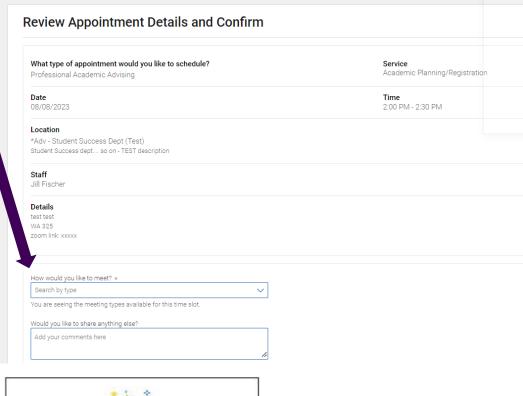

When you choose an appointment time, regardless of filters chosen, the **Review Detail** page opens.

Notice the "How would you like to meet" field is required. If there is more than one way you can meet (in-person, virtual, phone, etc.) you can change the type of meeting here. You can also go back to filter to the type of meeting you need to make changes.

You can enter a comment and decide if you want reminders. Once all the options are set, click **Schedule**.

If your appointment is scheduled, you will get a success message and the option to View Appointments or Schedule Another Appointment.