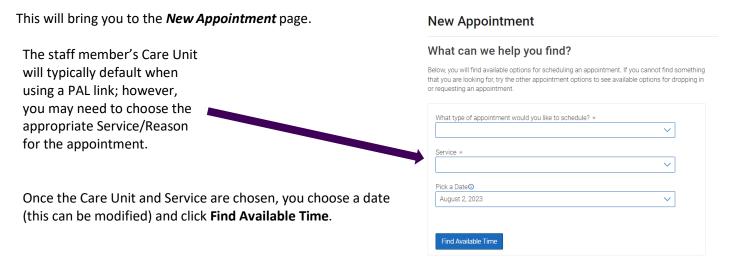

## Making an Appointment Through MavCONNECT Student View-Using a Personalize Availability Link (PAL)

Students can schedule appointments in MavCONNECT via their student mobile app or a desktop version of the system. If you receive a link to schedule with a specific staff member, click on the link they provide (called their personalize availability link-PAL) to access their availability.