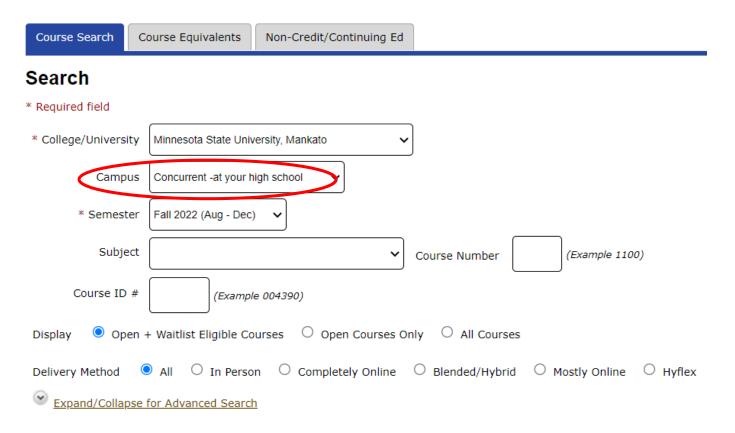

#### You will be directed to a page that looks like this. video time: 0:49

Step 6: Change the campus to 'concurrent - at your high school.' video time: 0:49