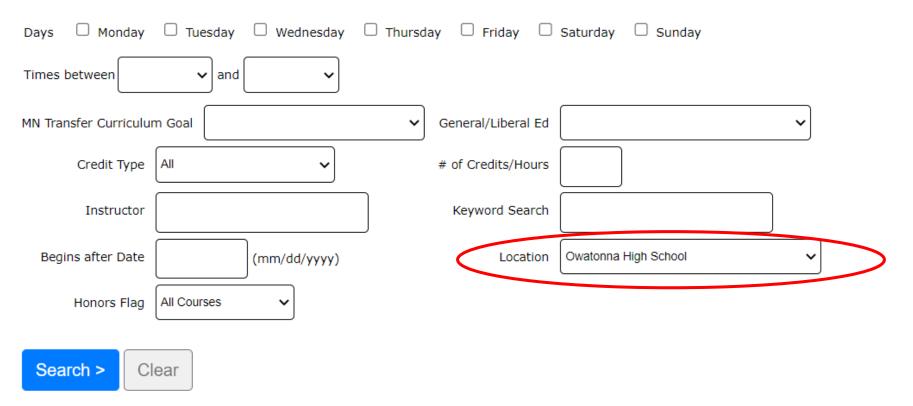

#### Step 7: Select 'expand/collapse for advanced search.' video time: 1:03

Step 8: Under 'location' select your high school. Then click 'search.' video time: 1:12