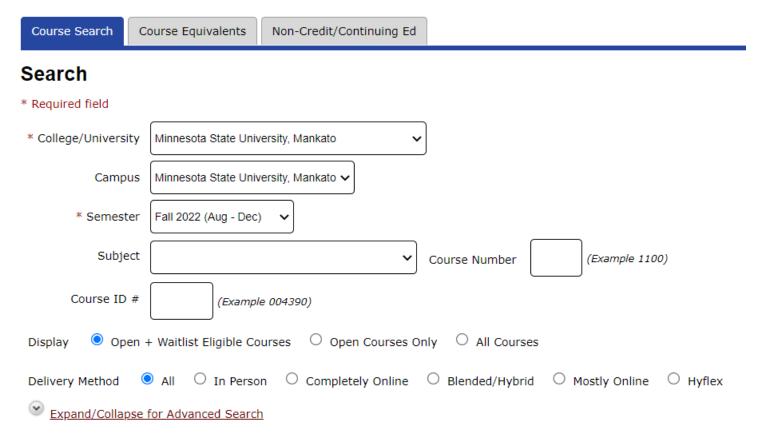

## Step 5: Select 'search for a course.' video time: 0:49

| Student e-services       | MSU Tech ID 00023565   Logout                                                                                                                                                                                                                                                                                                                                                                                                                                     |
|--------------------------|-------------------------------------------------------------------------------------------------------------------------------------------------------------------------------------------------------------------------------------------------------------------------------------------------------------------------------------------------------------------------------------------------------------------------------------------------------------------|
| Dashboard                | Courses and Registration                                                                                                                                                                                                                                                                                                                                                                                                                                          |
|                          | Search for a Course                                                                                                                                                                                                                                                                                                                                                                                                                                               |
| ome                      | Review My Plan                                                                                                                                                                                                                                                                                                                                                                                                                                                    |
| ccount Management        | View/Modify Schedule                                                                                                                                                                                                                                                                                                                                                                                                                                              |
| ourses & Registration    | <u>Quick Add (Register)</u>                                                                                                                                                                                                                                                                                                                                                                                                                                       |
| Search for a Course      | Registration Holds                                                                                                                                                                                                                                                                                                                                                                                                                                                |
| Review My Plan           | Registration Access Code                                                                                                                                                                                                                                                                                                                                                                                                                                          |
| /iew/Modify Schedule     | Registration Window                                                                                                                                                                                                                                                                                                                                                                                                                                               |
| , ,                      | Registration Log                                                                                                                                                                                                                                                                                                                                                                                                                                                  |
| Quick Add (Register)     |                                                                                                                                                                                                                                                                                                                                                                                                                                                                   |
| Registration Holds       |                                                                                                                                                                                                                                                                                                                                                                                                                                                                   |
| Registration Access Code | Your <b>REGISTRATION</b> may be <b>CANCELLED</b> if payment requirements have not been met by the published due date. Please go to your college or university website at <a href="http://www.mnsu.edu/campushub/payments/droppayment/index.html">http://www.mnsu.edu/campushub/payments/droppayment/index.html</a> for more information about your financial obligations. You will become                                                                         |
| Registration Window      | obligated for all unpaid balances relating to courses for which you have registered <b>AT ANY MINNESOTA STATE COLLEGE OR UNIVERSITY</b> (even if you are<br>not actually attending the classes at that school) unless you drop/withdraw from <b>ALL</b> your classes within the withdrawal period defined in Board Policy 5.12. You<br>will be <b>BILLED</b> for any unpaid balances unless you take these actions. <u>Read summary of related Board policy</u> . |
| Registration Log         |                                                                                                                                                                                                                                                                                                                                                                                                                                                                   |
| cademic Records          | <b>International Students</b> : full-time enrollment is required for you to maintain your F-1 immigration status. Failure to enroll full-time may affect your ability to remain in the United States.                                                                                                                                                                                                                                                             |
| nancial Aid              |                                                                                                                                                                                                                                                                                                                                                                                                                                                                   |

#### You will be directed to a page that looks like this. video time: 0:49

Step 6: Change the campus to 'concurrent - at your high school.' video time: 0:49