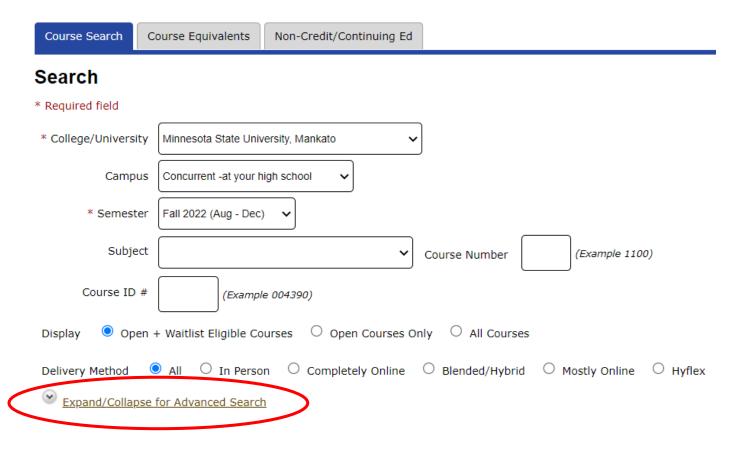

#### Step 7: Select 'expand/collapse for advanced search.' video time: 1:03

Step 8: Under 'location' select your high school. Then click 'search.' video time: 1:12