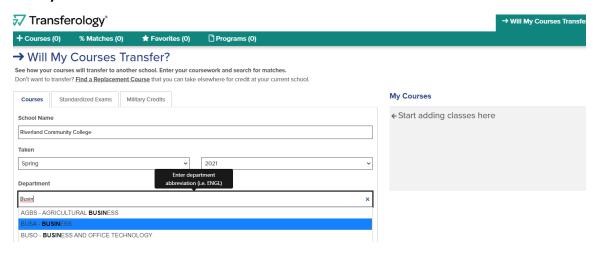

## **Using Transferology**

Navigate to <a href="https://www.transferology.com/index.htm">https://www.transferology.com/index.htm</a>

Click "Start Exploring" to create your free account

Enter your information on the left hand side.