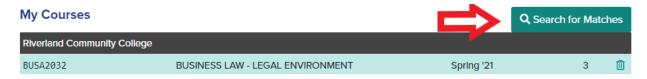

After entering your courses, click "Search for Matches"

Next, you will see how the course will transfer. Click on the match information on the left hand side.

The matches below indicate specific courses you may be awarded after completing and transferring major.