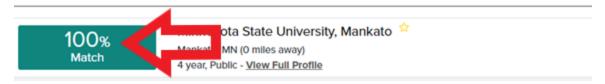

After entering your courses, click "Search for Matches"

Next, you will see how the course will transfer. Click on the match information on the left hand side.

The matches below indicate specific courses you may be awarded after completing and transferring major.