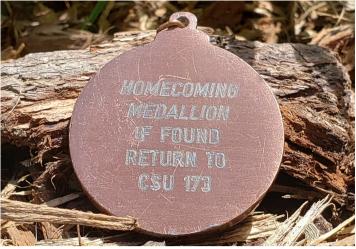

### FOUND THE MEDALLION?

 CALL STUDENT ACTIVITIES AT 507-389-6076 TO REDEEM YOUR PRIZE.