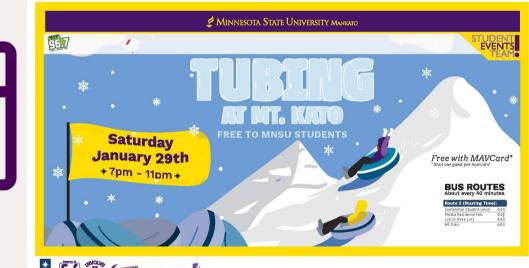

# CCSU CONTROL C

**University 101** 7-8:30 p.m. Preska 126

Tubing @ Mt. Kato 7-11 p.m. - FREE

Students are encouraged to drive and show their MavCARD before tubing.

Residential Life

One shuttle bus with limited seating will run to and from Mt. Kato, the CSU, and Preska every 30 minutes. Students will be required to wear masks and maintain a 6 foot distance at all times on the shuttle. First bus will pick up at 6:30 p.m. The last bus will leave Mt. Kato at 11:15 p.m.