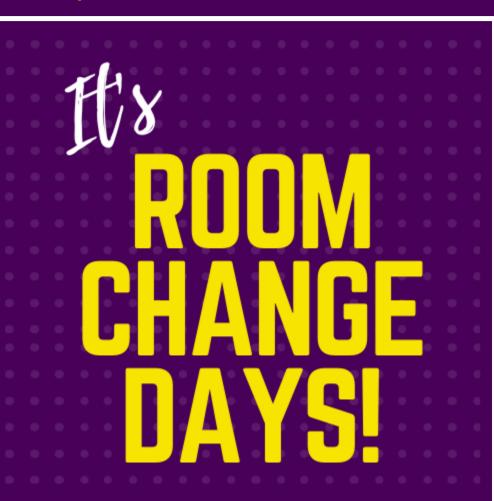

## **MONDAY & TUESDAY**

Room Change Days Begins at 9 a.m. on Monday, January 24 and ends at noon on

Tuesday, January 25. Room Change

Days