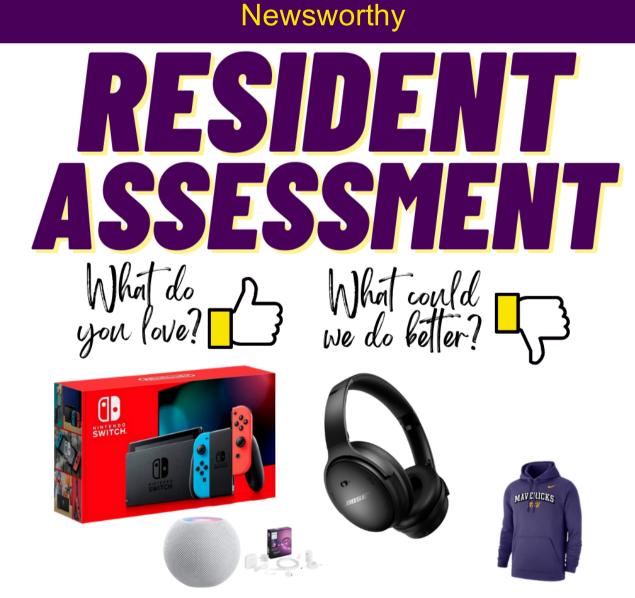

# Complete your assessment by OCT 25 to be entered into the drawing.

THE LINK IS IN YOUR MSU EMAIL.

Go to my MavMAIL