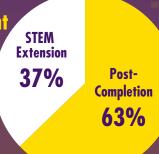

## International Student Population - Spring 2018

## 1341 Enrolled Students from 92 Countries

1068 Undergraduates • 194 Graduates • 79 Non-Degree Seeking



**Enrollment by Gender** 





**WOMEN: 34%** 

**OPT Enrollment** 211



| Aige     |              |  |
|----------|--------------|--|
| Austr    | alia         |  |
| Bahar    | nas          |  |
| Bahro    | ain          |  |
| Bangla   | desh         |  |
| Boliv    | ria 💮        |  |
| Braz     | zil          |  |
|          | Burkina Faso |  |
| Camer    | oon          |  |
| Cana     | da           |  |
| Chil     | е            |  |
| Chin     | ıa           |  |
| Colom    | ıbia         |  |
| Dem. Rep | . Congo      |  |
| Domir    | nica         |  |
| Ecua     | lor          |  |
| Egy      | pt           |  |
| Ethio    | pia          |  |
| Fiji     |              |  |
| Finla    | nd           |  |
| Fran     | ce           |  |
| Gab      | on           |  |
| Gam      | bia          |  |
| Germ     |              |  |
| Gha      | na