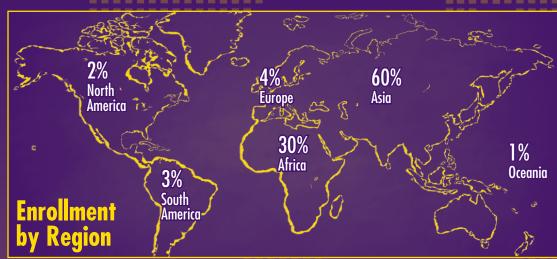

## International Student Population - Spring 2018

## 1341 Enrolled Students from 92 Countries

1068 Undergraduates • 194 Graduates • 79 Non-Degree Seeking

**Enrollment by Gender** 

**WOMEN: 34%** 

**OPT Enrollment** 211

| Aige     |              |  |
|----------|--------------|--|
| Austr    | alia         |  |
| Bahar    | nas          |  |
| Bahro    | ain          |  |
| Bangla   | desh         |  |
| Boliv    | ria 💮        |  |
| Braz     | zil          |  |
|          | Burkina Faso |  |
| Camer    | oon          |  |
| Cana     | da           |  |
| Chil     | е            |  |
| Chin     | ıa           |  |
| Colom    | ıbia         |  |
| Dem. Rep | . Congo      |  |
| Domir    | nica         |  |
| Ecua     | lor          |  |
| Egy      | pt           |  |
| Ethio    | pia          |  |
| Fiji     |              |  |
| Finla    | nd           |  |
| Fran     | ce           |  |
| Gab      | on           |  |
| Gam      | bia          |  |
| Germ     |              |  |
| Gha      | na           |  |
| Guater   | nala         |  |
| Guinea   |              |  |
| Hondu    | ıras         |  |
| Hong H   | Hong Kong    |  |
| Hungary  |              |  |
| Iceland  |              |  |