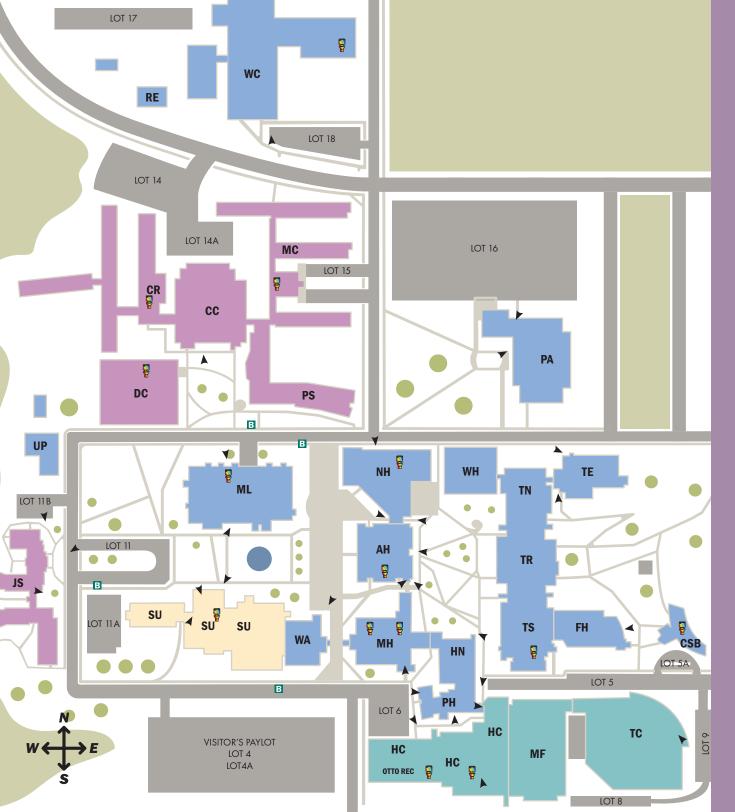

#### Armstrong Hall (AH)

AH 118f

In the south west entryway

#### **Campus Recreation:**

Just outside the entrance of Otto Rec. Highland Center 1043/1044

Lockers also available just outside restrooms

restrooms

#### Centennial Student Union Morris Hall (MH):

MH 011 (lower level) MH 1176/117c

Near Ostrander Auditorium **Clinical Science Building** (CSB):

> CSB 109 CSB 209 CSB 309 Next to elevator

(CSU):

CSU 107

#### **Crawford Residence** Community (CR):

CR 141/143 Lobby

#### **Dining Center(DC):** DC 112

Highland Center (HC) : HC 1022

### B169 Locate within

### McElroy Residence Community (MC): MC 130/136 Lobby

#### Memorial Libary (ML):

2 restrooms located on the first floor, adjacent gendered

ML 3109/3110/3095

MH 224a/224b/224c

Nelson Hall (NH): NH 109 **Preksa Residence** 

Community (PS): PS 121

**Trafton Science Center South** (TS): TCS 174 TCS 290 TCS 372

#### Wiecking Center (WC):

the Children's Center

http://www.mnsu.edu/lgbtc/

Updated. June 2019

AINNESOTA STATE UNIVERSITY MANKATO A member of the Minnesota State system and an Affirmative Action/Equal Opportunity University. This document is available in alternative format to individuals with disabilities by calling Women's Center at 507-389-6146(V), 800-627-3529 or 711 (MRS/TTY).

## **BUILDING KEY**

| AF | Alumni Foundation Center      | PA | Early Center For PA       |
|----|-------------------------------|----|---------------------------|
| AH | Armstrong Hall                | PH | Pennington Hall           |
| сс | Carkoski Commons              | PS | Preska Residence Hall     |
| CR | Crawford Residence Hall       | RE | Center for Renewal Energy |
| DC | Dining Center                 | SU | CSU                       |
| FH | Ford Hall                     | SH | Stadium Heights Redidence |
| GP | Generator Plant               | TC | Taylor Center             |
| нс | Highland Center               | TE | Trafton Science Center E  |
| HN | Highland Center N             | TN | Trafton Science Center N  |
| JS | Julia A. Sears Residence Hall | TR | Trafton Science Center    |
| мс | McElroy Residence Hall        | TS | Trafton Science Center S  |
| MF | Myers Field House             | UP | Utility Plant             |
| ML | Memorial Library              | wc | Wiecking Center           |
| мн | Morris Hall                   | WA | Wigley Administration Cer |
| NH | Nelson Hall                   | WH | Wissink Hall              |
|    |                               |    |                           |
|    |                               |    |                           |

## **MAP KEY**

- **RESIDENCE COMMUNITY**
- ATHLETIC/REC
- STUDENT UNION/CSU
- ACADEMIC & ADMINISTRATION
- HANDICAPPED ACCESSIBLE
- **B** BUS SHELTER
  - ALL-GENDER RESTROOM