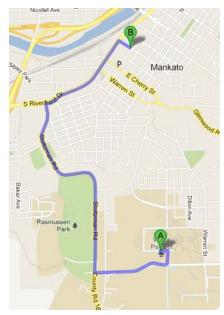

### **Directions from MSU Campus**

Minnesota State University – Mankato 117 Centennial Student Union Mankato, MN 56001

#### Driving or Walking Directions

- Head West on Stadium Rd towards County Rd 16/Stoltzman Rd
- 2. Take the 1<sup>st</sup> Right onto Stoltzman Rd
- 3. Turn right onto S Riverfront Dr
- 4. Turn right onto W Hickory St
- Destination will be on the Left 12 Civic Center Plaza Mankato, MN 56001